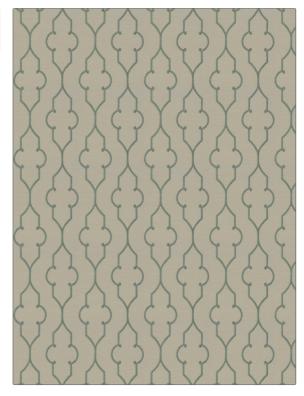

## FABRICUT Fabric Product Details

| PATTERN<br>COLOR | Sev Lattice<br>Jade |                                   |  |
|------------------|---------------------|-----------------------------------|--|
| BRAND            |                     | APPLICATION                       |  |
| Fabricut         |                     | Fabric                            |  |
| USES             |                     | CATEGORIES                        |  |
| Bedding, Drapery |                     | Crewels / Embroideries            |  |
| COLORS           |                     | DESIGN TYPES                      |  |
| Aqua / Teal      |                     | Embroidery, Lattice /<br>Fretwork |  |
| SCALE            |                     | DIRECTION SHOWN                   |  |
| Medium           |                     | Up the Bolt                       |  |

| WIDTH                | VERTICAL REPEAT    | HORIZONTAL REPEAT  | CONTENT                                        |
|----------------------|--------------------|--------------------|------------------------------------------------|
| 50.00 in (127.00 cm) | 7.62 in (19.35 cm) | 6.25 in (15.88 cm) | Embroidery: 100% Viscose,<br>Base: 100% Cotton |
| BACKING              | PRODUCT NUMBER     | COUNTRY            | CLEANING CODES                                 |
|                      | 9059404            | India              | S                                              |

ADDITIONAL PRODUCT NOTES

Exclusive Pattern, Embroidered Textiles Are Not, Guaranteed For Precise Color, Matching And Colorfastness., Color Placement Of Embroidery, May Vary. All Measurements, Quoted For Repeats Are, Approximate.