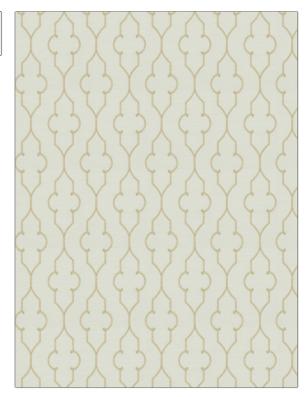

## $FABRICUT^{*}$ Fabric Product Details

| PATTERN Sev Lattice<br>COLOR Fawn |                                   |  |
|-----------------------------------|-----------------------------------|--|
| BRAND                             | APPLICATION                       |  |
| Fabricut                          | Fabric                            |  |
| USES                              | CATEGORIES                        |  |
| Bedding, Drapery                  | Crewels / Embroideries            |  |
| COLORS                            | DESIGN TYPES                      |  |
| Beige, Off White / Ivory          | Embroidery, Lattice /<br>Fretwork |  |
| SCALE                             | DIRECTION SHOWN                   |  |
| Medium                            | Up the Bolt                       |  |

| WIDTH                  | VERTICAL REPEAT    | HORIZONTAL REPEAT  | CONTENT                                        |
|------------------------|--------------------|--------------------|------------------------------------------------|
| 50.00 in (127.00 cm)   | 7.62 in (19.35 cm) | 6.25 in (15.88 cm) | Embroidery: 100% Viscose,<br>Base: 100% Cotton |
| BACKING PRODUCT NUMBER | PRODUCT NUMBER     | COUNTRY            | CLEANING CODES                                 |
|                        | 9059406            | India              | S                                              |