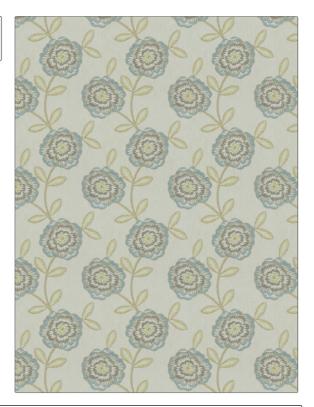

## FABRICUT Fabric Product Details

|                         | Baris Floral<br>Spring |                        |  |
|-------------------------|------------------------|------------------------|--|
| BRAND                   |                        | APPLICATION            |  |
| Fabricut                |                        | Fabric                 |  |
| USES                    |                        | CATEGORIES             |  |
| Bedding, Drapery        |                        | Crewels / Embroideries |  |
| COLORS                  |                        | DESIGN TYPES           |  |
| Light Blue, Light Green |                        | Embroidery, Floral     |  |
| SCALE                   |                        | DIRECTION SHOWN        |  |
| Medium                  |                        | Up the Bolt            |  |

| WIDTH                | VERTICAL REPEAT    | HORIZONTAL REPEAT  | CONTENT                                                                                     |
|----------------------|--------------------|--------------------|---------------------------------------------------------------------------------------------|
| 50.00 in (127.00 cm) | 9.25 in (23.50 cm) | 8.25 in (20.96 cm) | Embroidery: 75% Polyester,<br>15% Viscose, 10% Linen,<br>Base: 50% Polyester, 50%<br>Cotton |
| BACKING              | PRODUCT NUMBER     | COUNTRY            | CLEANING CODES                                                                              |
|                      | 9059602            | India              | S                                                                                           |