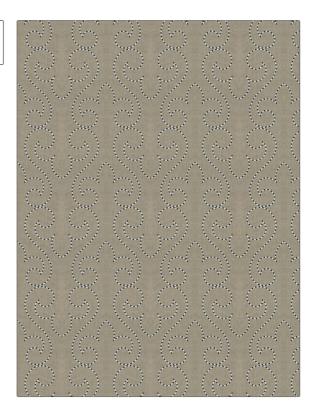

## FABRICUT Fabric Product Details

| PATTERN Portamento COLOR Zebra                             |                        |  |
|------------------------------------------------------------|------------------------|--|
| BRAND                                                      | APPLICATION            |  |
| Fabricut                                                   | Fabric                 |  |
| USES                                                       | CATEGORIES             |  |
| Bedding, Drapery                                           | Crewels / Embroideries |  |
| воок                                                       | COLORS                 |  |
| Modern Nuances Vol. III (6<br>Books) Eclipse               | Black, Linen, White    |  |
| DESIGN TYPES                                               | SCALE                  |  |
| Embroidery, Medallion,<br>Contemporary / Modern,<br>Damask | Medium                 |  |

| WIDTH                | VERTICAL REPEAT    | HORIZONTAL REPEAT  | CONTENT                                       |
|----------------------|--------------------|--------------------|-----------------------------------------------|
| 51.00 in (129.54 cm) | 7.50 in (19.05 cm) | 8.50 in (21.59 cm) | Embroidery: 100% Viscose,<br>Base: 100% Linen |
| BACKING              | PRODUCT NUMBER     | DATE BOOKED        | COUNTRY                                       |
|                      | 9061404            | 02/2018            | India                                         |
| CLEANING CODES       |                    |                    |                                               |
| S                    |                    |                    |                                               |
|                      |                    |                    |                                               |

ADDITIONAL PRODUCT NOTES

DIRECTION SHOWN

Up the Bolt

Ca Tb 117-2013, Exclusive Pattern, Embroidered Textiles Are Not, Guaranteed For Precise Color, Matching And Colorfastness., Color Placement Of Embroidery, May Vary. All Measurements, Quoted For Repeats Are, Approximate.