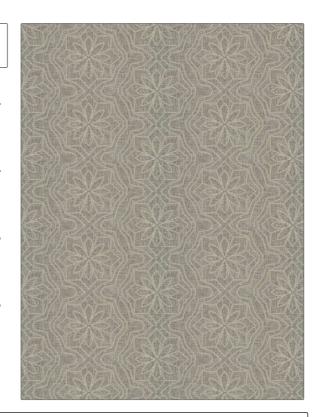

## FABRICUT Fabric Product Details

PATTERN Chalcedony
COLOR Gray

BRAND APPLICATION

Fabricut Fabric

Bedding, Drapery Crewels / Embroideries

CATEGORIES

COLORS DESIGN TYPES

USES

Grey, Metallic Embroidery, Floral, Contemporary / Modern

SCALE RAILROADED

Large Not Railroaded

| WIDTH                | VERTICAL REPEAT    | HORIZONTAL REPEAT   | CONTENT                                                        |
|----------------------|--------------------|---------------------|----------------------------------------------------------------|
| 52.00 in (132.08 cm) | 6.37 in (16.18 cm) | 13.00 in (33.02 cm) | Embroidery: 100% Cotton,<br>Base: 80% Polyester, 20%<br>Cotton |
| BACKING              | PRODUCT NUMBER     | COUNTRY             | CLEANING CODES                                                 |
|                      | 9082504            | India               | S                                                              |