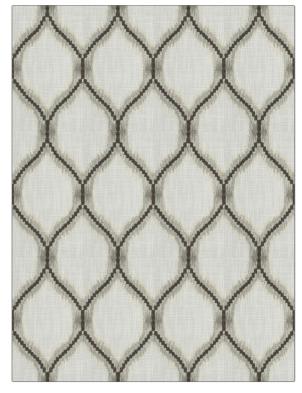

## FABRICUT Fabric Product Details

| PATTERN Thonis COLOR Ash |                        |  |
|--------------------------|------------------------|--|
| BRAND                    | APPLICATION            |  |
| Fabricut                 | Fabric                 |  |
| USES                     | CATEGORIES             |  |
| Bedding, Drapery         | Crewels / Embroideries |  |
| COLORS                   | DESIGN TYPES           |  |
| Grey, Taupe / Tan        | Embroidery, Ogee       |  |
| SCALE                    | DIRECTION SHOWN        |  |
| Large                    | Up the Bolt            |  |

| WIDTH                  | VERTICAL REPEAT     | HORIZONTAL REPEAT  | CONTENT                                                       |
|------------------------|---------------------|--------------------|---------------------------------------------------------------|
| 51.00 in (129.54 cm)   | 12.50 in (31.75 cm) | 6.75 in (17.14 cm) | Embroidery: 100% Rayon,<br>Base: 52% Polyester, 48%<br>Cotton |
| BACKING PRODUCT NUMBER | PRODUCT NUMBER      | COUNTRY            | CLEANING CODES                                                |
|                        | 9085303             | India              | S                                                             |