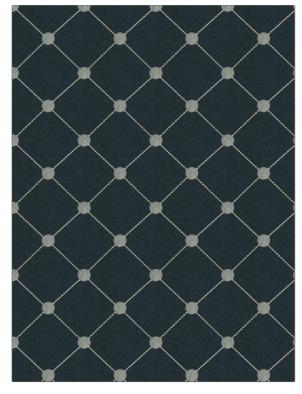

## FABRICUT Fabric Product Details

| PATTERN Apollonia COLOR Indigo |                        |  |
|--------------------------------|------------------------|--|
| BRAND                          | APPLICATION            |  |
| Fabricut                       | Fabric                 |  |
| USES                           | CATEGORIES             |  |
| Bedding, Drapery               | Crewels / Embroideries |  |
| COLORS                         | DESIGN TYPES           |  |
| Blue, Navy                     | Embroidery, Diamond    |  |
| SCALE                          | DIRECTION SHOWN        |  |
| Large                          | Up the Bolt            |  |

| WIDTH                  | VERTICAL REPEAT    | HORIZONTAL REPEAT  | CONTENT                                                                         |
|------------------------|--------------------|--------------------|---------------------------------------------------------------------------------|
| 51.00 in (129.54 cm)   | 6.25 in (15.88 cm) | 6.87 in (17.45 cm) | Embroidery: 100%<br>Polyester, Base: 60%<br>Polyester, 30% Cotton, 10%<br>Linen |
| BACKING PRODUCT NUMBER | COUNTRY            | CLEANING CODES     |                                                                                 |
|                        | 9125803            | India              | S                                                                               |