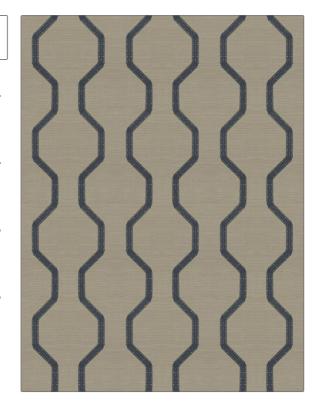

## FABRICUT Fabric Product Details

**PATTERN Secco Lattice** COLOR Navy APPLICATION BRAND **Fabricut Fabric** USES CATEGORIES Bedding, Drapery Crewels / Embroideries воок COLORS Modern Nuances Vol. III (6 Blue, Navy Books) Indigo DESIGN TYPES SCALE Embroidery, Lattice / Large Fretwork, Contemporary /

ADDITIONAL PRODUCT NOTES

Modern, Ogee
DIRECTION SHOWN

Up the Bolt

Embroidered Textiles Are Not, Guaranteed For Precise Color, Matching And Colorfastness., Color Placement Of Embroidery, May Vary. All Measurements, Quoted For Repeats Are, Approximate.