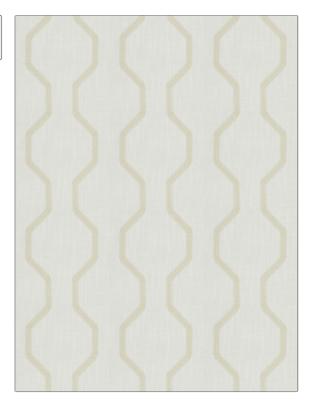

## FABRICUT Fabric Product Details

**Secco Lattice** PATTERN COLOR Beige BRAND APPLICATION **Fabricut Fabric** USES CATEGORIES Bedding, Drapery Crewels / Embroideries воок COLORS Modern Nuances Vol. III (6 Beige, Off White / Ivory Books) Dune DESIGN TYPES SCALE Embroidery, Lattice /

Large

| WIDTH                | VERTICAL REPEAT    | HORIZONTAL REPEAT  | CONTENT                                                        |
|----------------------|--------------------|--------------------|----------------------------------------------------------------|
| 52.00 in (132.08 cm) | 9.00 in (22.86 cm) | 9.00 in (22.86 cm) | Embroidery: 100% Cotton,<br>Base: 73% Cotton, 27%<br>Polyester |
| BACKING              | PRODUCT NUMBER     | DATE BOOKED        | COUNTRY                                                        |
|                      | 9127703            | 02/2018            | India                                                          |
| CLEANING CODES       | _                  |                    |                                                                |
| S                    |                    |                    |                                                                |

ADDITIONAL PRODUCT NOTES

Fretwork, Contemporary /

Modern, Ogee DIRECTION SHOWN

Up the Bolt

Embroidered Textiles Are Not, Guaranteed For Precise Color, Matching And Colorfastness., Color Placement Of Embroidery, May Vary. All Measurements, Quoted For Repeats Are, Approximate.