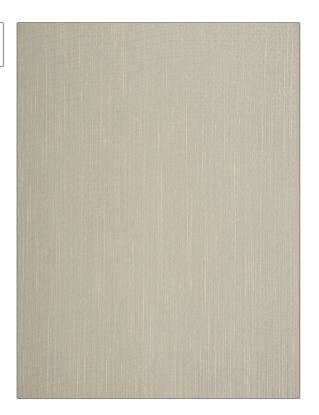

## FABRICUT® Fabric Product Details

| PATTERN Rix Sheer COLOR Linen     |                                   |
|-----------------------------------|-----------------------------------|
| BRAND                             | APPLICATION                       |
| Fabricut                          | Fabric                            |
| USES                              | CATEGORIES                        |
| Drapery                           | Wide Width, NFPA 701 FR,<br>Sheer |
| воок                              | COLORS                            |
| Modern Balance                    | Linen                             |
| DESIGN TYPES                      | SCALE                             |
| Stripes, Contemporary /<br>Modern | Small                             |
| DIRECTION SHOWN                   |                                   |

| WIDTH                 | VERTICAL REPEAT        | HORIZONTAL REPEAT      | CONTENT             |
|-----------------------|------------------------|------------------------|---------------------|
| 118.00 in (299.72 cm) | 0.25 in (0.64 cm)      | 9.00 in (22.86 cm)     | 100% Polyester      |
| BACKING               | Passes "NFPA 701" 2010 | PRODUCT NUMBER 9131302 | DATE BOOKED 02/2018 |
| COUNTRY               | CLEANING CODES         |                        |                     |
| Turkey                |                        |                        |                     |

| ADDITIONAL PRODUCT NOTES |  |  |
|--------------------------|--|--|
| Shown Railroaded         |  |  |
|                          |  |  |

Railroaded