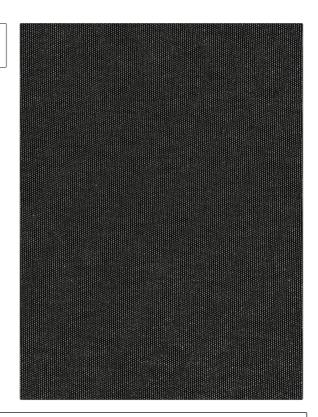

## FABRICUT Fabric Product Details

PATTERN Modi Shimmer COLOR Jet Sheen

BRAND

Fabricut Fabric

USES CATEGORIES

Drapery Wide Width, NFPA 701 FR,

Sheer

APPLICATION

COLORS DESIGN TYPES

Black, Metallic Solid, Texture Plain

DIRECTION SHOWN

Railroaded

| VERTICAL REPEAT        | HORIZONTAL REPEAT | CONTENT                                                         |
|------------------------|-------------------|-----------------------------------------------------------------|
| 0.00 in (0.00 cm)      | 0.00 in (0.00 cm) | 97% Polyester, 3% Lurex                                         |
| FIRE CODES             | PRODUCT NUMBER    | COUNTRY                                                         |
| Passes "NFPA 701" 2010 | 9131804           | Turkey                                                          |
|                        |                   |                                                                 |
|                        |                   |                                                                 |
|                        | 0.00 in (0.00 cm) | 0.00 in (0.00 cm) 0.00 in (0.00 cm)   FIRE CODES PRODUCT NUMBER |