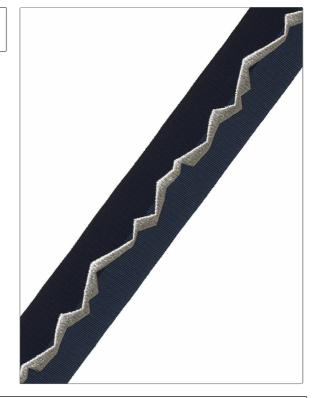

## FABRICUT Trimming Product Details

PATTERN Inlay
COLOR Sodalite

BRAND APPLICATION

Fabricut Trimming

USES CATEGORIES

Bedding, Window, Braids / Borders / Tape Accessories, Furniture

BOOK COLORS

Mineral Obsession Grey, Blue, Metallic Trimmings

ADDITIONAL PRODUCT NOTES

Exclusive Pattern, Border / Braid / Tape, Width: 2.00 In