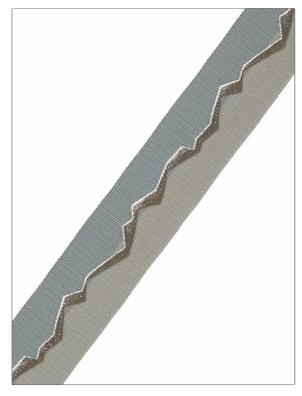

## FABRICUT° Trimming Product Details

Grey, Metallic, Aqua / Teal

PATTERN Inlay
COLOR Mineral

BRAND APPLICATION

Trimming

USES CATEGORIES

Bedding, Window,
Accessories, Furniture

BOOK COLORS

| WIDTH             | VERTICAL REPEAT   | HORIZONTAL REPEAT | CONTENT                    |
|-------------------|-------------------|-------------------|----------------------------|
| 2.00 in (5.08 cm) | 0.00 in (0.00 cm) | 0.00 in (0.00 cm) | 90% Fibranne, 10% Metallio |
| PRODUCT NUMBER    | DATE BOOKED       | COUNTRY           | _                          |
| 9158906           | 02/2018           | China             |                            |

ADDITIONAL PRODUCT NOTES

**Mineral Obsession** 

Trimmings

Exclusive Pattern, Border / Braid / Tape, Width: 2.00 In