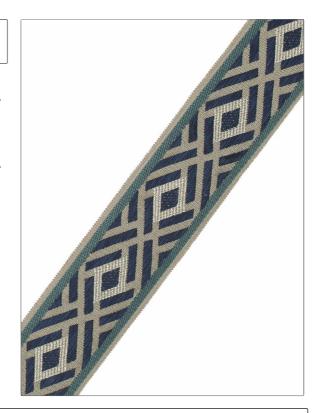

## FABRICUT Tarimming Product Details

PATTERN Crosshatch COLOR 155

BRAND APPLICATION

Fabricut Trimming

USES CATEGORIES

Bedding, Window, Accessories, Furniture Braids / Borders / Tape

COLORS

Blue, Metallic, Aqua / Teal

ADDITIONAL PRODUCT NOTES

Exclusive Pattern, Border / Braid / Tape, Width: 2.50 In