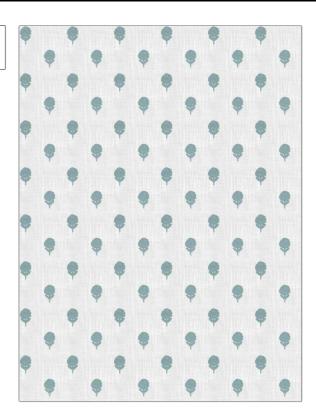

COLORS

SCALE

Small

Aqua / Teal

**Lovely Bloom** 

Bloom & Lattice (3 Books)

Larkspur

Embroidery, Floral, Kids

DIRECTION SHOWN

Up the Bolt

DESIGN TYPES

**PATTERN** 

воок

| WIDTH                | VERTICAL REPEAT    | HORIZONTAL REPEAT  | CONTENT                                                        |
|----------------------|--------------------|--------------------|----------------------------------------------------------------|
| 51.00 in (129.54 cm) | 4.75 in (12.06 cm) | 4.25 in (10.80 cm) | Embroidery: 100% Cotton,<br>Base: 52% Cotton, 48%<br>Polyester |
| BACKING              | PRODUCT NUMBER     | DATE BOOKED        | COUNTRY                                                        |
|                      | 9194701            | 08/2023            | India                                                          |
| CLEANING CODES       | _                  |                    |                                                                |
| S                    |                    |                    |                                                                |
|                      |                    |                    |                                                                |