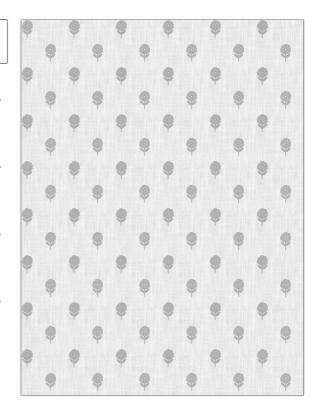

## FABRICUT Fabric Product Details

| COLOR                                  | Dusty Miller |                        |  |
|----------------------------------------|--------------|------------------------|--|
|                                        |              |                        |  |
| BRAND                                  |              | APPLICATION            |  |
| Fabricut                               |              | Fabric                 |  |
| USES                                   |              | CATEGORIES             |  |
| Bedding, Drapery                       |              | Crewels / Embroideries |  |
| воок                                   |              | COLORS                 |  |
| Bloom & Lattice (3 Books)<br>Waterlily |              | Grey                   |  |

SCALE

Small

**Lovely Bloom** 

**PATTERN** 

DESIGN TYPES

DIRECTION SHOWN

Up the Bolt

Embroidery, Floral, Kids

| VIDTH                | VERTICAL REPEAT    | HORIZONTAL REPEAT  | CONTENT                                                        |
|----------------------|--------------------|--------------------|----------------------------------------------------------------|
| 51.00 in (129.54 cm) | 4.75 in (12.06 cm) | 4.25 in (10.80 cm) | Embroidery: 100% Cotton,<br>Base: 52% Cotton, 48%<br>Polyester |
| ACKING               | PRODUCT NUMBER     | DATE BOOKED        | COUNTRY                                                        |
|                      | 9194703            | 08/2023            | India                                                          |
| LEANING CODES        | _                  |                    |                                                                |
| ;                    | _                  |                    |                                                                |
| ;                    | _                  |                    |                                                                |