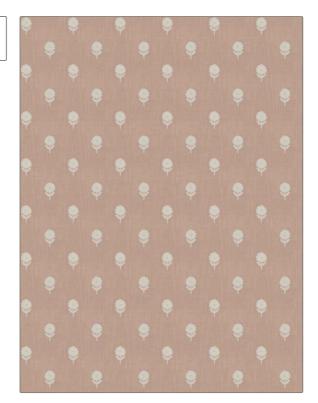

## FABRICUT Fabric Product Details

| color Blossom                       | 1                      |  |
|-------------------------------------|------------------------|--|
| BRAND                               | APPLICATION            |  |
| Fabricut                            | Fabric                 |  |
| USES                                | CATEGORIES             |  |
| Bedding, Drapery                    | Crewels / Embroideries |  |
| воок                                | COLORS                 |  |
| Bloom & Lattice (3 Books)<br>Dahlia | Pink                   |  |
| DESIGN TYPES                        | SCALE                  |  |
| Embroidery, Floral, Kids            | Small                  |  |
| DIRECTION SHOWN                     |                        |  |

| VERTICAL REPEAT    | HORIZONTAL REPEAT  | CONTENT                                                        |
|--------------------|--------------------|----------------------------------------------------------------|
| 4.75 in (12.06 cm) | 4.25 in (10.80 cm) | Embroidery: 100% Cotton,<br>Base: 52% Cotton, 48%<br>Polyester |
| PRODUCT NUMBER     | DATE BOOKED        | COUNTRY                                                        |
| 9194705            | 08/2023            | India                                                          |
|                    |                    |                                                                |
|                    |                    |                                                                |
|                    | PRODUCT NUMBER     | PRODUCT NUMBER DATE BOOKED                                     |

ADDITIONAL PRODUCT NOTES

Up the Bolt

Exclusive Pattern, Embroidered Textiles Are Not, Guaranteed For Precise Color, Matching And Colorfastness., Color Placement Of Embroidery, May Vary. All Measurements, Quoted For Repeats Are, Approximate.