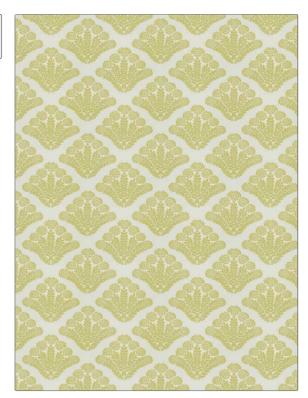

## FABRICUT Fabric Product Details

| color Daisy                         |             |
|-------------------------------------|-------------|
| BRAND                               | APPLICATION |
| Fabricut                            | Fabric      |
| USES                                | CATEGORIES  |
| Bedding, Drapery                    | Wovens      |
| воок                                | COLORS      |
| Bloom & Lattice (3 Books)<br>Dahlia | Yellow      |
| DESIGN TYPES                        | SCALE       |

Medium

The Fine Gardner

PATTERN

Floral, Jacquard Pattern

DIRECTION SHOWN

Up the Bolt

| WIDTH                | VERTICAL REPEAT     | HORIZONTAL REPEAT  | CONTENT                       |
|----------------------|---------------------|--------------------|-------------------------------|
| 54.00 in (137.16 cm) | 13.75 in (34.92 cm) | 9.50 in (24.13 cm) | 59% Polyester, 41%<br>Viscose |
| BACKING              | PRODUCT NUMBER      | DATE BOOKED        | COUNTRY                       |
|                      | 9219301             | 08/2023            | India                         |
| CLEANING CODES       | _                   |                    |                               |
| s                    |                     |                    |                               |