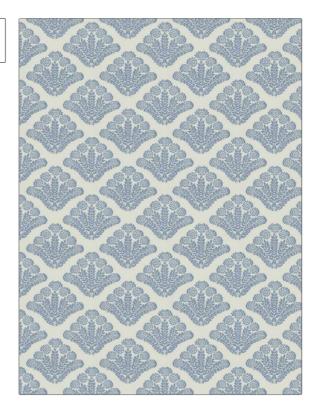

## FABRICUT Fabric Product Details

The Fine Gardner Lily Of The Nile

DIRECTION SHOWN

Up the Bolt

BRAND APPLICATION **Fabricut** Fabric USES CATEGORIES Bedding, Drapery Wovens воок COLORS Bloom & Lattice (3 Books) Larkspur Blue DESIGN TYPES SCALE Floral, Jacquard Pattern Medium