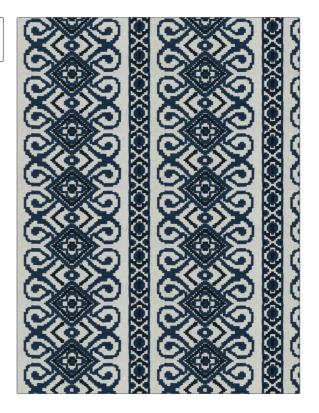

## FABRICUT Fabric Product Details

**Gibraltar Stripe** PATTERN COLOR Navy BRAND APPLICATION **Fabricut Fabric** USES CATEGORIES Bedding, Drapery Crewels / Embroideries воок COLORS Natural Nuances (5 Books) Blue, Navy Indigo DESIGN TYPES SCALE Embroidery, Global / Large

ADDITIONAL PRODUCT NOTES

Ethnic, Stripes

DIRECTION SHOWN

Up the Bolt

Exclusive Pattern, Embroidered Textiles Are Not, Guaranteed For Precise Color, Matching And Colorfastness., Color Placement Of Embroidery, May Vary. All Measurements, Quoted For Repeats Are, Approximate.