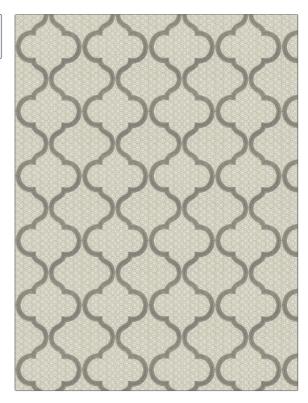

## FABRICUT Fabric Product Details

| PATTERN Magnetic COLOR 01 | Ogee                                    |
|---------------------------|-----------------------------------------|
| BRAND                     | APPLICATION                             |
| Fabricut                  | Fabric                                  |
| USES                      | CATEGORIES                              |
| Bedding, Drapery          | Crewels / Embroideries                  |
| COLORS                    | DESIGN TYPES                            |
| Grey, Linen               | Embroidery, Lattice /<br>Fretwork, Ogee |

DIRECTION SHOWN

Up the Bolt

| WIDTH                | VERTICAL REPEAT    | HORIZONTAL REPEAT  | CONTENT                                                         |
|----------------------|--------------------|--------------------|-----------------------------------------------------------------|
| 51.00 in (129.54 cm) | 6.00 in (15.24 cm) | 6.37 in (16.18 cm) | Embroidery: 100% Viscose,<br>Base: 50% Polyester, 50%<br>Cotton |
| BACKING PR           | PRODUCT NUMBER     | COUNTRY            | CLEANING CODES                                                  |
|                      | 9428601            | India              | S                                                               |

ADDITIONAL PRODUCT NOTES

SCALE

Medium

Exclusive Pattern, Embroidered Textiles Are Not, Guaranteed For Precise Color, Matching And Colorfastness., Color Placement Of Embroidery, May Vary. All Measurements, Quoted For Repeats Are, Approximate.