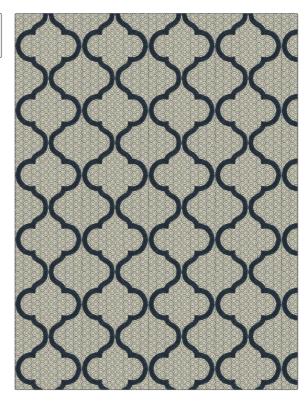

## FABRICUT Fabric Product Details

| PATTERN<br>COLOR | Magnetic Og<br>02 | gee                                     |  |
|------------------|-------------------|-----------------------------------------|--|
| BRAND            |                   | APPLICATION                             |  |
| Fabricut         |                   | Fabric                                  |  |
| USES             |                   | CATEGORIES                              |  |
| Bedding, Drapery |                   | Crewels / Embroideries                  |  |
| COLORS           |                   | DESIGN TYPES                            |  |
| Blue, Navy       |                   | Embroidery, Lattice /<br>Fretwork, Ogee |  |
| SCALE            |                   | DIRECTION SHOWN                         |  |
| Medium           |                   | Up the Bolt                             |  |

| WIDTH                | VERTICAL REPEAT    | HORIZONTAL REPEAT  | CONTENT                                                         |
|----------------------|--------------------|--------------------|-----------------------------------------------------------------|
| 51.00 in (129.54 cm) | 6.00 in (15.24 cm) | 6.37 in (16.18 cm) | Embroidery: 100% Viscose,<br>Base: 50% Polyester, 50%<br>Cotton |
| BACKING              | PRODUCT NUMBER     | COUNTRY            | CLEANING CODES                                                  |
|                      | 9428602            | India              | S                                                               |