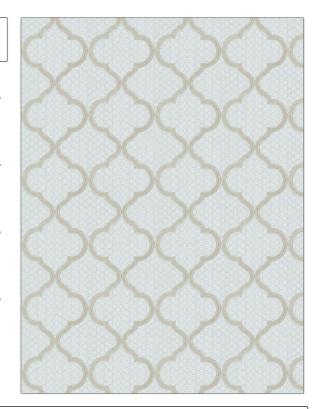

## FABRICUT Fabric Product Details

PATTERN Magnetic Ogee
COLOR 03

Fabricut Fabric Fabric

USES CATEGORIES

Bedding, Drapery Crewels / Embroideries

COLORS DESIGN TYPES

Linen, White Embroidery, Lattice /

Fretwork, Ogee

DIRECTION SHOWN

Medium Up the Bolt

SCALE

| WIDTH                | VERTICAL REPEAT    | HORIZONTAL REPEAT  | CONTENT                                                         |
|----------------------|--------------------|--------------------|-----------------------------------------------------------------|
| 51.00 in (129.54 cm) | 6.00 in (15.24 cm) | 6.37 in (16.18 cm) | Embroidery: 100% Viscose,<br>Base: 50% Polyester, 50%<br>Cotton |
| BACKING              | PRODUCT NUMBER     | COUNTRY            | CLEANING CODES                                                  |
|                      | 9428603            | India              | S                                                               |