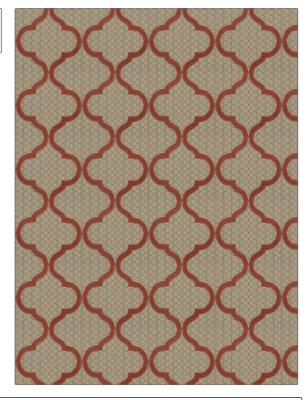

## FABRICUT Fabric Product Details

| COLOR            | Magnetic Og<br>04 | gee                                     |  |
|------------------|-------------------|-----------------------------------------|--|
| BRAND            |                   | APPLICATION                             |  |
| Fabricut         |                   | Fabric                                  |  |
| USES             |                   | CATEGORIES                              |  |
| Bedding, Drapery |                   | Crewels / Embroideries                  |  |
| COLORS           |                   | DESIGN TYPES                            |  |
| Orange / Spice   |                   | Embroidery, Lattice /<br>Fretwork, Ogee |  |
| SCALE            |                   | DIRECTION SHOWN                         |  |
| Medium           |                   | Up the Bolt                             |  |

| WIDTH                | VERTICAL REPEAT    | HORIZONTAL REPEAT  | CONTENT                                                         |
|----------------------|--------------------|--------------------|-----------------------------------------------------------------|
| 51.00 in (129.54 cm) | 6.00 in (15.24 cm) | 6.37 in (16.18 cm) | Embroidery: 100% Viscose,<br>Base: 50% Polyester, 50%<br>Cotton |
| BACKING              | PRODUCT NUMBER     | COUNTRY            | CLEANING CODES                                                  |
|                      | 9428604            | India              | S                                                               |