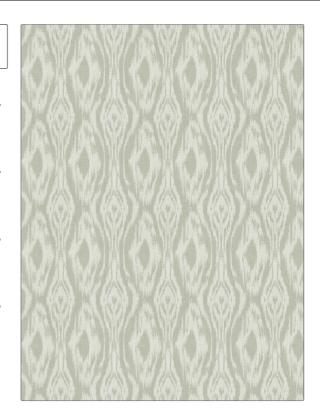

## FABRICUT Fabric Product Details

| PATTERN | веікпар ікат |             |  |
|---------|--------------|-------------|--|
| COLOR   | Seabreeze    |             |  |
|         |              |             |  |
| BRAND   |              | APPLICATION |  |

**Fabricut** Fabric

USES CATEGORIES

Bedding, Drapery Crewels / Embroideries

воок COLORS

Natural Nuances (5 Books) Mineral

Aqua / Teal, Light Green

DESIGN TYPES

SCALE

Embroidery, Global / Ethnic

Medium

DIRECTION SHOWN

Up the Bolt

| WIDTH                | VERTICAL REPEAT    | HORIZONTAL REPEAT   | CONTENT                                                           |
|----------------------|--------------------|---------------------|-------------------------------------------------------------------|
| 51.00 in (129.54 cm) | 8.87 in (22.53 cm) | 10.25 in (26.04 cm) | Embroidery: 100%<br>Polyester, Base: 50%<br>Polyester, 50% Cotton |
| BACKING              | PRODUCT NUMBER     | DATE BOOKED         | COUNTRY                                                           |
|                      | 9458601            | 07/2018             | India                                                             |
| CLEANING CODES       |                    |                     |                                                                   |
| s                    | _                  |                     |                                                                   |
| 3                    |                    |                     |                                                                   |