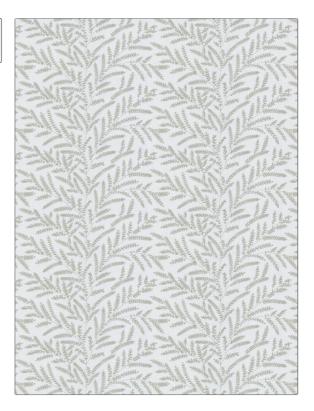

## FABRICUT Fabric Product Details

| PATTERN Willowbrook                    | :                      |
|----------------------------------------|------------------------|
| BRAND                                  | APPLICATION            |
| Fabricut                               | Fabric                 |
| USES                                   | CATEGORIES             |
| Bedding, Drapery                       | Crewels / Embroideries |
| воок                                   | COLORS                 |
| Natural Nuances (5 Books)<br>Parchment | Grey                   |
| DESIGN TYPES                           | SCALE                  |
| Embroidery, Leaves                     | Medium                 |
| DIRECTION SHOWN                        |                        |