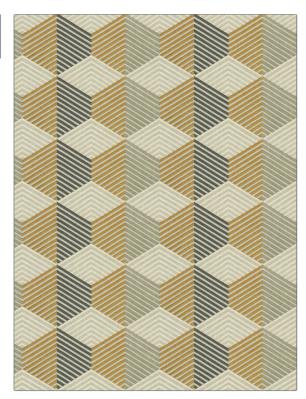

## FABRICUT Fabric Product Details

| • •              | aish Geo<br>arvest |                        |  |
|------------------|--------------------|------------------------|--|
| BRAND            |                    | APPLICATION            |  |
| Fabricut         |                    | Fabric                 |  |
| USES             |                    | CATEGORIES             |  |
| Bedding, Drapery |                    | Crewels / Embroideries |  |
| COLORS           |                    | DESIGN TYPES           |  |
| Grey, Brown      |                    | Embroidery, Geometric  |  |
| SCALE            |                    | DIRECTION SHOWN        |  |
| Medium           |                    | Up the Bolt            |  |

| WIDTH                | VERTICAL REPEAT    | HORIZONTAL REPEAT   | CONTENT                |
|----------------------|--------------------|---------------------|------------------------|
| 54.00 in (137.16 cm) | 6.00 in (15.24 cm) | 13.20 in (33.53 cm) | 70% Viscose, 30% Linen |
| BACKING              | FIRE CODES         | PRODUCT NUMBER      | COUNTRY                |
|                      | UFAC Class I       | 9463802             | India                  |
| CLEANING CODES       | _                  |                     |                        |
| S                    |                    |                     |                        |
|                      |                    |                     |                        |