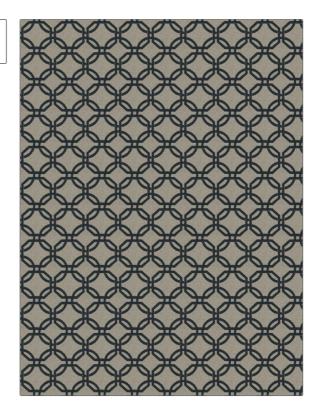

## FABRICUT Fabric Product Details

| PATTERN Avanta Lattic<br>COLOR Navy | ce                     |
|-------------------------------------|------------------------|
| BRAND                               | APPLICATION            |
| Fabricut                            | Fabric                 |
| USES                                | CATEGORIES             |
| Bedding, Drapery                    | Crewels / Embroideries |
| воок                                | COLORS                 |
| Natural Nuances (5 Books)<br>Indigo | Blue, Navy             |
| DESIGN TYPES                        | SCALE                  |
| Embroidery, Lattice /<br>Fretwork   | Small                  |

| WIDTH                | VERTICAL REPEAT   | HORIZONTAL REPEAT | CONTENT                                   |
|----------------------|-------------------|-------------------|-------------------------------------------|
| 52.00 in (132.08 cm) | 3.00 in (7.62 cm) | 3.12 in (7.92 cm) | 40% Viscose, 30%<br>Polyester, 30% Cotton |
|                      | PRODUCT NUMBER    | DATE BOOKED       | COUNTRY                                   |
|                      | 9470601           | 07/2018           | India                                     |
| CLEANING CODES       |                   |                   |                                           |
| S                    |                   |                   |                                           |