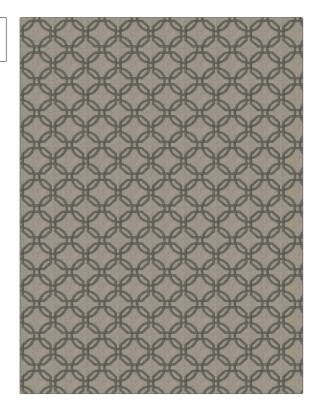

## FABRICUT Fabric Product Details

PATTERN Avanta Lattice
COLOR Silver

APPLICATION BRAND **Fabricut Fabric** USES CATEGORIES Bedding, Drapery Crewels / Embroideries воок COLORS Natural Nuances (5 Books) Grey Flint DESIGN TYPES SCALE Embroidery, Lattice / Small

ADDITIONAL PRODUCT NOTES

Fretwork

DIRECTION SHOWN

Up the Bolt

Embroidered Textiles Are Not, Guaranteed For Precise Color, Matching And Colorfastness., Color Placement Of Embroidery, May Vary. All Measurements, Quoted For Repeats Are, Approximate.