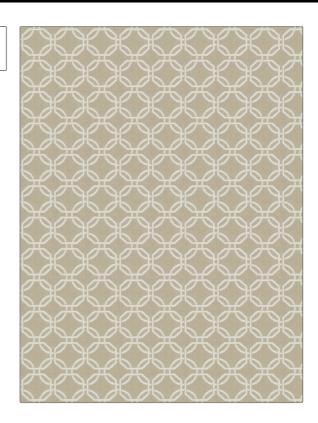

## FABRICUT Fabric Product Details

PATTERN Avanta Lattice
COLOR Natural

BRAND

Fabricut Fabric

USES CATEGORIES

APPLICATION

Beige, Linen

SCALE

Small

Bedding, Drapery Crewels / Embroideries

BOOK COLORS

Natural Nuances (5 Books) Parchment

Embroidery, Lattice / Fretwork

DIRECTION SHOWN

Up the Bolt

DESIGN TYPES

| WIDTH                | VERTICAL REPEAT   | HORIZONTAL REPEAT | CONTENT                                   |
|----------------------|-------------------|-------------------|-------------------------------------------|
| 52.00 in (132.08 cm) | 3.00 in (7.62 cm) | 3.12 in (7.92 cm) | 40% Viscose, 30%<br>Polyester, 30% Cotton |
| BACKING              | PRODUCT NUMBER    | DATE BOOKED       | COUNTRY                                   |
|                      | 9470605           | 07/2018           | India                                     |
| CLEANING CODES       | _                 |                   |                                           |
| S                    |                   |                   |                                           |
|                      |                   |                   |                                           |