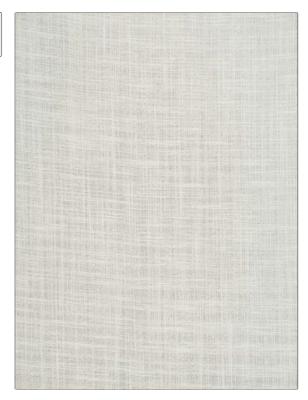

## FABRICUT Fabric Product Details

| PATTERN       | Woodnote |                                         |  |
|---------------|----------|-----------------------------------------|--|
| COLOR         | Angora   |                                         |  |
|               |          |                                         |  |
| BRAND         |          | APPLICATION                             |  |
| Fabricut      |          | Fabric                                  |  |
|               |          |                                         |  |
| USES          |          | CATEGORIES                              |  |
| Drapery       |          | Sheer, Solids / Small Scale<br>Patterns |  |
| воок          |          | COLORS                                  |  |
| Skyline       |          | Off White / Ivory                       |  |
| DESIGN TYPE   | s        | DIRECTION SHOWN                         |  |
| Texture Plain |          | Up the Bolt                             |  |