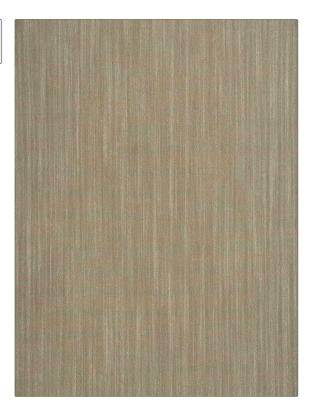

## FABRICUT® Fabric Product Details

| PATTERN Woodn COLOR Camel | ote                                     |
|---------------------------|-----------------------------------------|
| BRAND                     | APPLICATION                             |
| Fabricut                  | Fabric                                  |
| USES                      | CATEGORIES                              |
| Drapery                   | Sheer, Solids / Small Scale<br>Patterns |
| воок                      | COLORS                                  |
| Skyline                   | Taupe / Tan                             |
| DESIGN TYPES              | DIRECTION SHOWN                         |
| Texture Plain             | Up the Bolt                             |