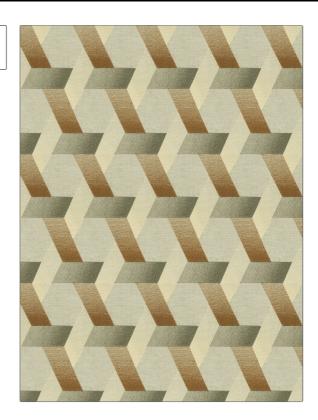

## FABRICUT Fabric Product Details

PATTERN Molina Hexagon
COLOR Copper Sand

BRAND APPLICATION

Fabricut Fabric

USES CATEGORIES

Bedding, Drapery Crewels / Embroideries,

SCALE

Large

Linen

BOOK COLORS

Collective Threads (4 Brown, Beige Books) Clay

cons, ciay

Embroidery, Geometric, Contemporary / Modern

RAILROADED

Not Railroaded

DESIGN TYPES

| WIDTH                | VERTICAL REPEAT     | HORIZONTAL REPEAT  | CONTENT                                         |
|----------------------|---------------------|--------------------|-------------------------------------------------|
| 51.00 in (129.54 cm) | 12.50 in (31.75 cm) | 6.37 in (16.18 cm) | Embroidery: 100%<br>Polyester, Base: 100% Liner |
| BACKING              | PRODUCT NUMBER      | DATE BOOKED        | COUNTRY                                         |
|                      | 0959701             | 02/2020            | India                                           |
| CLEANING CODES       |                     |                    |                                                 |
| S                    | _                   |                    |                                                 |