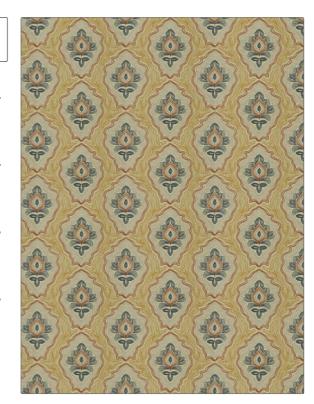

## FABRICUT Fabric Product Details

PATTERN Ancoats
COLOR Copper Moon

BRAND APPLICATION **Fabricut Fabric** USES CATEGORIES Bedding, Drapery Crewels / Embroideries воок COLORS Collective Threads (4 Books) Clay Blue, Gold, Coral / Peach, Multi-Color DESIGN TYPES SCALE Embroidery, Damask Small

| DTH                 | VERTICAL REPEAT    | HORIZONTAL REPEAT  | CONTENT                                                        |
|---------------------|--------------------|--------------------|----------------------------------------------------------------|
| 1.00 in (129.54 cm) | 6.12 in (15.54 cm) | 8.50 in (21.59 cm) | Base: 50% Polyester, 50%<br>Cotton, Embroidery 100%<br>Viscose |
| BACKING             | PRODUCT NUMBER     | DATE BOOKED        | COUNTRY                                                        |
|                     | 0960601            | 02/2020            | India                                                          |
| EANING CODES        | _                  |                    |                                                                |
|                     | •                  |                    |                                                                |
| EANING CODES        | -                  |                    |                                                                |

ADDITIONAL PRODUCT NOTES

RAILROADED

Not Railroaded

Exclusive Pattern, Embroidered Textiles Are Not, Guaranteed For Precise Color, Matching And Colorfastness., Color Placement Of Embroidery, May Vary. All Measurements, Quoted For Repeats Are, Approximate.