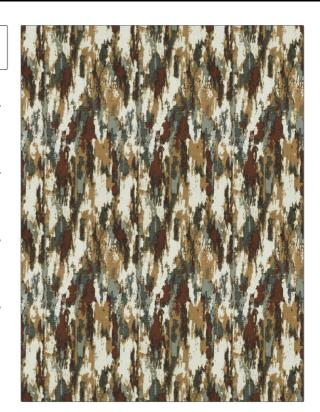

## FABRICUT Fabric Product Details

PATTERN Maximo Splash COLOR Pottery

BRAND APPLICATION

Fabricut Fabric

USES CATEGORIES

Bedding, Drapery, Multipurpose Prints, Linen

BOOK COLORS

Collective Threads (4 Books) Clay

Brown, Red, Multi-Color

DESIGN TYPES SCALE

Print Pattern, Contemporary / Modern Large

RAILROADED

Not Railroaded

| WIDTH                | VERTICAL REPEAT         | HORIZONTAL REPEAT      | CONTENT    |
|----------------------|-------------------------|------------------------|------------|
| 54.00 in (137.16 cm) | 31.00 in (78.74 cm)     | 18.00 in (45.72 cm)    | 100% Linen |
| BACKING              | UFAC Class I / NFPA 260 | PRODUCT NUMBER 0960802 | 02/2020    |
| COUNTRY              | CLEANING CODES          |                        |            |
| India                | S                       |                        |            |