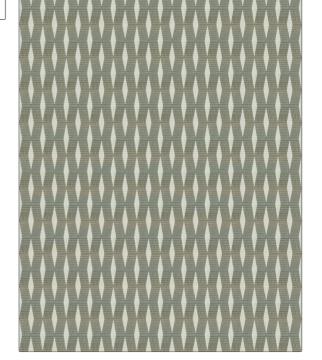

## FABRICUT Fabric Product Details

PATTERN Buvette Diamond
COLOR Loden Frost

BRAND

APPLICATION

**Fabricut** 

**Fabric** 

USES

CATEGORIES

Bedding, Drapery

Crewels / Embroideries

воок

COLORS

Collective Threads (4 Books) Patina

Aqua / Teal

DESIGN TYPES

Small

Embroidery, Geometric, Contemporary / Modern, Diamond

RAILROADED

Not Railroaded

| WIDTH                | VERTICAL REPEAT   | HORIZONTAL REPEAT | CONTENT                                                      |
|----------------------|-------------------|-------------------|--------------------------------------------------------------|
| 51.00 in (129.54 cm) | 3.12 in (7.92 cm) | 2.25 in (5.72 cm) | Embroidery: 100% Viscose,<br>Base: 70% Viscose, 30%<br>Linen |
| BACKING              | PRODUCT NUMBER    | DATE BOOKED       | COUNTRY                                                      |
|                      | 0962002           | 02/2020           | India                                                        |
| CLEANING CODES       |                   |                   |                                                              |
| S                    | _                 |                   |                                                              |