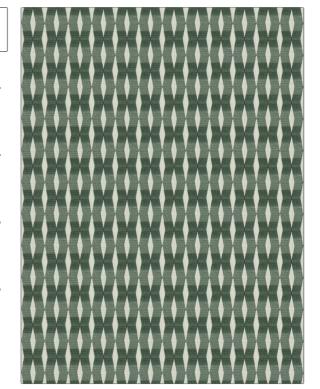

## FABRICUT Fabric Product Details

BRAND APPLICATION

Fabricut Fabric

USES CATEGORIES

Bedding, Drapery Crewels / Embroideries

BOOK COLORS

Collective Threads (4 Books) Patina

SCALE

Small

**Buvette Diamond** 

Embroidery, Geometric, Contemporary / Modern, Diamond

Not Railroaded

DESIGN TYPES

PATTERN

| WIDTH                | VERTICAL REPEAT   | HORIZONTAL REPEAT | CONTENT                                                     |
|----------------------|-------------------|-------------------|-------------------------------------------------------------|
| 51.00 in (129.54 cm) | 3.12 in (7.92 cm) | 2.25 in (5.72 cm) | Embroidery: 100% Viscose<br>Base: 70% Viscose, 30%<br>Linen |
| BACKING              | PRODUCT NUMBER    | DATE BOOKED       | COUNTRY                                                     |
|                      | 0962005           | 02/2020           | India                                                       |
| CLEANING CODES       |                   |                   |                                                             |
| CELATITIO CODES      | _                 |                   |                                                             |

ADDITIONAL PRODUCT NOTES

Exclusive Pattern, Embroidered Textiles Are Not, Guaranteed For Precise Color, Matching And Colorfastness., Color Placement Of Embroidery, May Vary. All Measurements, Quoted For Repeats Are, Approximate.