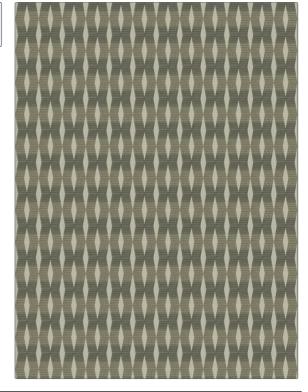

## FABRICUT Fabric Product Details

Contemporary / Modern,

Diamond

DIRECTION SHOWN Up the Bolt

| PATTERN Buvette COLOR 04 | e Diamond              |
|--------------------------|------------------------|
| BRAND                    | APPLICATION            |
| Fabricut                 | Fabric                 |
| USES                     | CATEGORIES             |
| Bedding, Drapery         | Crewels / Embroideries |
| COLORS                   | DESIGN TYPES           |
| Grey                     | Embroidery, Geometric, |

SCALE

Small

| WIDTH                | VERTICAL REPEAT   | HORIZONTAL REPEAT | CONTENT                                                      |
|----------------------|-------------------|-------------------|--------------------------------------------------------------|
| 51.00 in (129.54 cm) | 3.12 in (7.92 cm) | 2.25 in (5.72 cm) | Embroidery: 100% Viscose,<br>Base: 70% Viscose, 30%<br>Linen |
| BACKING              | PRODUCT NUMBER    | COUNTRY           | CLEANING CODES                                               |
|                      | 0962104           | India             | S                                                            |