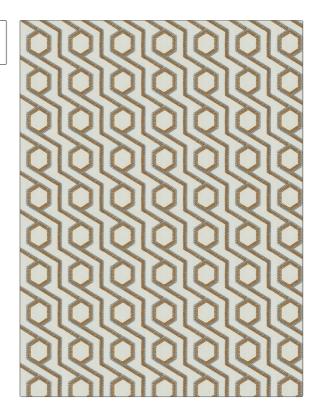

## FABRICUT Fabric Product Details

| PATTERN Jaffa COLOR Copper Lake                 | 2                      |  |
|-------------------------------------------------|------------------------|--|
| BRAND                                           | APPLICATION            |  |
| Fabricut                                        | Fabric                 |  |
| USES                                            | CATEGORIES             |  |
| Bedding, Drapery                                | Crewels / Embroideries |  |
| воок                                            | COLORS                 |  |
| Collective Threads (4<br>Books) Clay            | Blue, Orange / Spice   |  |
| DESIGN TYPES                                    | SCALE                  |  |
| Embroidery, Geometric,<br>Contemporary / Modern | Medium                 |  |

ADDITIONAL PRODUCT NOTES

DIRECTION SHOWN

Up the Bolt

Exclusive Pattern, Embroidered Textiles Are Not, Guaranteed For Precise Color, Matching And Colorfastness., Color Placement Of Embroidery, May Vary. All Measurements, Quoted For Repeats Are, Approximate.