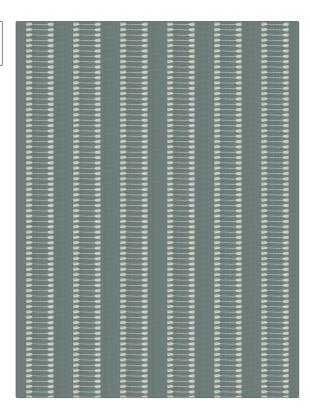

## FABRICUT Fabric Product Details

| PATTERN<br>COLOR                       | Calders Frin<br>Mist | ge          |  |
|----------------------------------------|----------------------|-------------|--|
| BRAND                                  |                      | APPLICATION |  |
| Fabricut                               |                      | Fabric      |  |
| USES                                   |                      | CATEGORIES  |  |
| Bedding, I<br>Multipurp                | • •                  | Wovens      |  |
| воок                                   |                      | COLORS      |  |
| Collective Threads (4<br>Books) Patina |                      | Aqua / Teal |  |
| DESIGN TYPES                           |                      | SCALE       |  |
| Global / Ethnic, Stripes               |                      | Small       |  |
| RAILROADED                             |                      |             |  |
| Not Railro                             | aded                 |             |  |