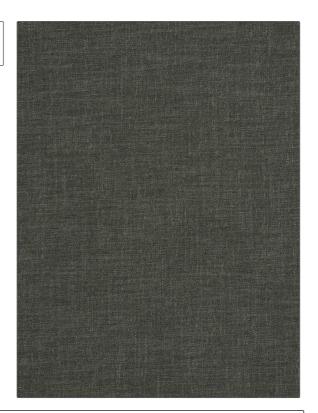

## FABRICUT Fabric Product Details

PATTERN Alpine COLOR Steel

BRAND APPLICATION

Fabricut Fabric

USES CATEGORIES

Bedding, Drapery, Washable, Easy To Clean, Multipurpose, Upholstery Fibreguard, Faux Linen,

Solids / Small Scale Patterns, Eco / Environment Plus

BOOK COLORS

Alpine Vol. II Grey

DESIGN TYPES RAILROADED

Solid, Texture Plain Not Railroaded

| WIDTH                     | FINISH      | VERTICAL REPEAT                            | HORIZONTAL REPEAT                                 |
|---------------------------|-------------|--------------------------------------------|---------------------------------------------------|
| 54.00 in (137.16 cm)      | Fibreguard  | 0.00 in (0.00 cm)                          | 0.00 in (0.00 cm)                                 |
| CONTENT                   | BACKING     | FIRE CODES                                 | DOUBLE RUBS                                       |
| 78% Polyester, 22% Cotton |             | UFAC Class I / NFPA 260,<br>Passes MVS 302 | Exceeds 195,000 Double<br>Rubs (Wyzenbeek Method) |
| PRODUCT NUMBER            | DATE BOOKED | COUNTRY                                    | CLEANING CODES                                    |
| 9666601                   | 12/2023     | India                                      | ww                                                |
|                           |             |                                            |                                                   |