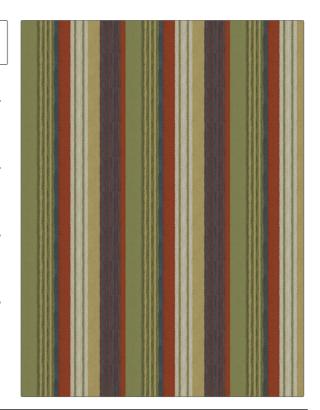

## FABRICUT Fabric Product Details

PATTERN Chi Stripe
COLOR Garden

BRAND APPLICATION

Fabricut Fabric

USES CATEGORIES

Upholstery Easy To Clean, Chenille

COLORS DESIGN TYPES

Green Stripes

SCALE DIRECTION SHOWN

Medium Railroaded

| WIDTH                                  | FINISH                | VERTICAL REPEAT         | HORIZONTAL REPEAT                                |
|----------------------------------------|-----------------------|-------------------------|--------------------------------------------------|
| 53.00 in (134.62 cm)                   | Alta Performance      | 0.00 in (0.00 cm)       | 10.00 in (25.40 cm)                              |
| CONTENT                                | BACKING               | FIRE CODES              | DOUBLE RUBS                                      |
| 73% Polyester, 24% Acrylic,<br>3% Wool | Light Acrylic Backing | UFAC Class I / NFPA 260 | Exceeds 25,000 Double<br>Rubs (Wyzenbeek Method) |
| PRODUCT NUMBER                         | COUNTRY               | CLEANING CODES          |                                                  |
| 9688402                                | Belgium               | WS                      |                                                  |