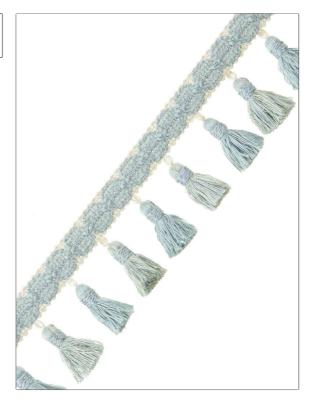

## FABRICUT<sup>®</sup>Trimming Product Details

| PATTERN Topanga<br>COLOR Tide   |                              |  |
|---------------------------------|------------------------------|--|
| BRAND                           | APPLICATION                  |  |
| Fabricut                        | Trimming                     |  |
| USES                            | CATEGORIES                   |  |
| Bedding, Window,<br>Accessories | Tassel / Onion / Ball Fringe |  |
| воок                            | COLORS                       |  |
| Cadence Trimmings               | Aqua / Teal                  |  |

ADDITIONAL PRODUCT NOTES

Tassel Fringe, Header Width: 0.75 In, Total Length: 2.25 In

fabricut.com | (800) 999-8200

© Fabricut Inc., 2024