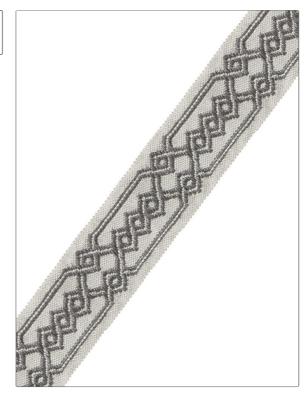

## FABRICUT<sup>®</sup>Trimming Product Details

| PATTERN Geotape<br>COLOR Greyscale |             |  |
|------------------------------------|-------------|--|
| BRAND                              | APPLICATION |  |
| Fabricut                           | Trimming    |  |
|                                    |             |  |
| USES                               | CATEGORIES  |  |
| Bedding, Window,                   | •           |  |
| Accessories, Furniture             |             |  |
| Accessories, Furniture             | COLORS      |  |

| WIDTH             | VERTICAL REPEAT   | HORIZONTAL REPEAT | CONTENT                             |
|-------------------|-------------------|-------------------|-------------------------------------|
| 2.12 in (5.40 cm) | 3.25 in (8.26 cm) | 0.00 in (0.00 cm) | 67% Jute, 17% Viscose,<br>16% Rayon |
| PRODUCT NUMBER    | DATE BOOKED       | COUNTRY           |                                     |
| 9725605           | 03/2019           | China             |                                     |

ADDITIONAL PRODUCT NOTES

Border / Braid / Tape, Width: 2.125 In

fabricut.com | (800) 999-8200

© Fabricut Inc., 2024