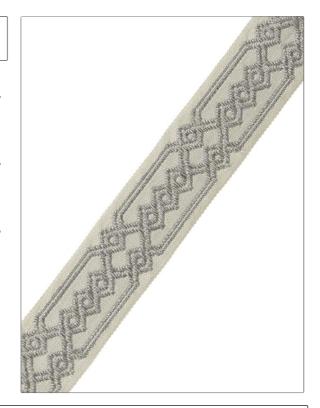

## FABRICU T°Trimming Product Details

PATTERN Geotape color Stone

BRAND APPLICATION

Fabricut Trimming

USES CATEGORIES

Bedding, Window, Braids / Borders / Tape Accessories, Furniture

BOOK COLORS

Cadence Trimmings Grey, Taupe / Tan

| WIDTH             | VERTICAL REPEAT   | HORIZONTAL REPEAT | CONTENT                             |
|-------------------|-------------------|-------------------|-------------------------------------|
| 2.12 in (5.40 cm) | 3.25 in (8.26 cm) | 0.00 in (0.00 cm) | 67% Jute, 17% Viscose,<br>16% Rayon |
| PRODUCT NUMBER    | DATE BOOKED       | COUNTRY           | _                                   |
| 9725606           | 03/2019           | China             |                                     |

ADDITIONAL PRODUCT NOTES

Border / Braid / Tape, Width: 2.125 In