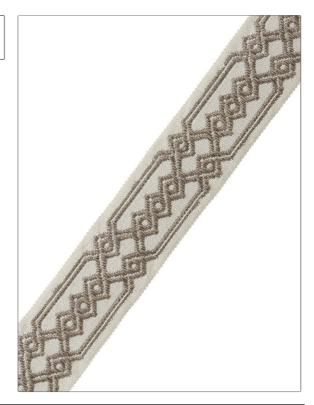

## FABRICUT Trimming Product Details

PATTERN Geotape COLOR Driftwood

BRAND APPLICATION

Fabricut Trimming

USES CATEGORIES

Bedding, Window, Braids / Borders / Tape Accessories, Furniture

BOOK COLORS

Cadence Trimmings Brown, Taupe / Tan

| WIDTH             | VERTICAL REPEAT   | HORIZONTAL REPEAT | CONTENT                             |
|-------------------|-------------------|-------------------|-------------------------------------|
| 2.12 in (5.40 cm) | 3.25 in (8.26 cm) | 0.00 in (0.00 cm) | 67% Jute, 17% Viscose,<br>16% Rayon |
| PRODUCT NUMBER    | DATE BOOKED       | COUNTRY           |                                     |
| 9725607           | 03/2019           | China             |                                     |

ADDITIONAL PRODUCT NOTES

Border / Braid / Tape, Width: 2.125 In