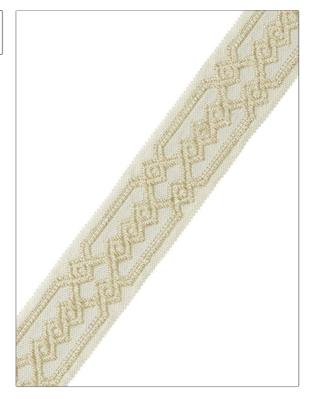

## FABRICUT Trimming Product Details

PATTERN Geotape color Sand

BRAND APPLICATION

Fabricut Trimming

USES CATEGORIES

Bedding, Window, Braids / Borders / Tape Accessories, Furniture

BOOK COLORS

Cadence Trimmings Brown, Taupe / Tan

| WIDTH             | VERTICAL REPEAT   | HORIZONTAL REPEAT | CONTENT                             |
|-------------------|-------------------|-------------------|-------------------------------------|
| 2.12 in (5.40 cm) | 3.25 in (8.26 cm) | 0.00 in (0.00 cm) | 67% Jute, 17% Viscose,<br>16% Rayon |
| PRODUCT NUMBER    | DATE BOOKED       | COUNTRY           |                                     |
| 9725608           | 03/2019           | China             |                                     |

ADDITIONAL PRODUCT NOTES

Border / Braid / Tape, Width: 2.125 In