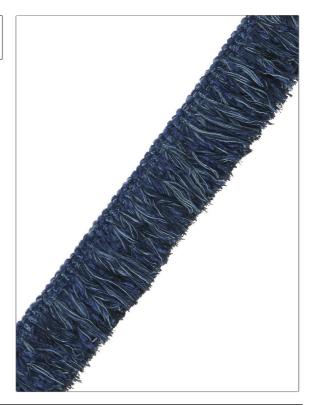

## FABRICUT<sup>®</sup>Trimming Product Details

| PATTERN Boscage<br>COLOR Navy |                     |  |
|-------------------------------|---------------------|--|
| BRAND                         | APPLICATION         |  |
| Fabricut                      | Trimming            |  |
| USES                          | CATEGORIES          |  |
| Accessories, Furniture        | Brush / Moss Fringe |  |
|                               |                     |  |
| воок                          | COLORS              |  |
| Cadence Trimmings             | Blue, Navy          |  |

ADDITIONAL PRODUCT NOTES

Brush Fringe, Total Length: 2.25 In

fabricut.com | (800) 999-8200

© Fabricut Inc., 2024