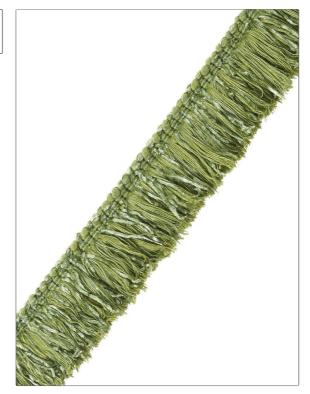

## FABRICUT<sup>®</sup>Trimming Product Details

| PATTERN Boscage<br>COLOR Pear |                     |  |
|-------------------------------|---------------------|--|
| BRAND                         | APPLICATION         |  |
| Fabricut                      | Trimming            |  |
| USES                          | CATEGORIES          |  |
|                               | Brush / Moss Fringe |  |
| Accessories, Furniture        | Brush / Moss Fringe |  |
| BOOK                          | Brush / Moss Fringe |  |

ADDITIONAL PRODUCT NOTES

Brush Fringe, Total Length: 2.25 In

fabricut.com | (800) 999-8200

© Fabricut Inc., 2024