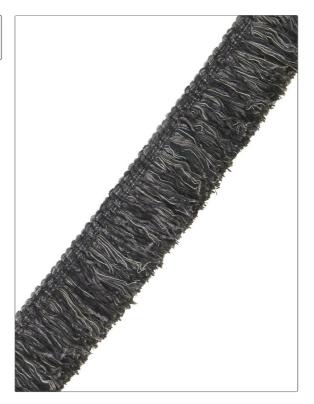

## FABRICUT<sup>®</sup>Trimming Product Details

| PATTERN Boscage<br>COLOR Charcoal |                     |  |
|-----------------------------------|---------------------|--|
| BRAND                             | APPLICATION         |  |
| Fabricut                          | Trimming            |  |
| USES                              | CATEGORIES          |  |
| Accessories, Furniture            | Brush / Moss Fringe |  |
| воок                              | COLORS              |  |
| Cadence Trimmings                 | Black, Grey         |  |

ADDITIONAL PRODUCT NOTES

Brush Fringe, Total Length: 2.25 In

fabricut.com | (800) 999-8200

© Fabricut Inc., 2024